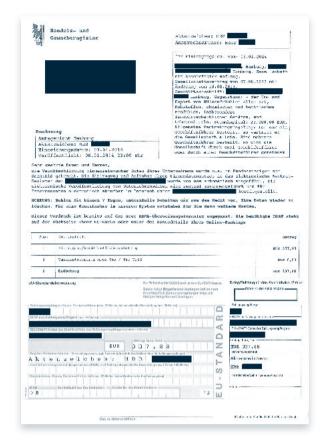

For instance, they falsify invoices from public authorities which they then send to the published address of the newly formed company. They charge, for example, registration fees of the court or other alleged formation costs. These falsified invoices can be designed very cleverly and appear to be authentic, for example by (illicitly) using the coat of arms of the relevant Federal State or fake official seals.

In most cases, negative consequences are announced in the event of non-payment, such as the omission of complete registration in the commercial register.

The inclusion of a pre-filled transfer order with »unsuspicious« account details in the invoice does not exclude an attempt to commit fraud

Example 1 for a fraudulent invoice

Example 2 for a fraudulent invoice